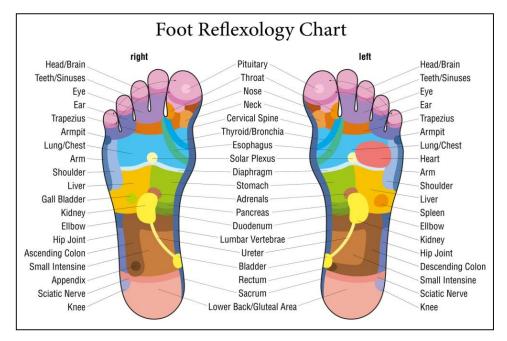

#### Foot Reflexology encourages the body to work naturally to restore its own healthy balance. According to Chinese medical knowledge we have more than 60 acupuncture points on the soles of the foot

FOR EXTERNAL USE ONLY

 Also works on the Reflexology Concept which states that different parts of the foot are connected to every other parts of our body 100% natural, safe, easy to use and provides rapid detoxification

10 PATCHES

Contains All Natural Plant Ingredients Aids to regain your health and vitality by releasing. your body from toxins through a natural process Improves skin condition and increases serotonin. and energy vitalit Also works on the Reflexology Concept wh states that different parts of the foot an connected to every other parts of our body 100% natural, safe, easy to use an provides rapid detoxificatio 10 PATCH FOR EXTERNAL USE ONLY CE, ROHS & S Mark certified by CSA (Europe) Ltd. - United Kingdom