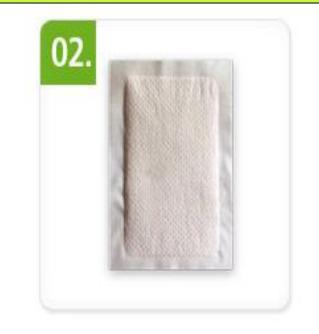

### **DIRECTIONS FOR USE**

Wipe surface with wet towel until it's no longer sticky **Used patches will appear** dark greenish or greyish as they absorb toxins and waste matter from your body

#### After Use

-14 8 22 3

SPINE K-STIG SERVER

150 0 1 1 1 KO. Y

Heavy Metals Metabolic Wastes Toxins Parasites Chemicals Cellulite