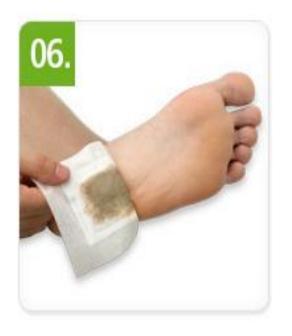

### **DIRECTIONS FOR USE**

Wipe surface with wet towel until it's no longer sticky **Used patches will appear** dark greenish or greyish as they absorb toxins and waste matter from your body