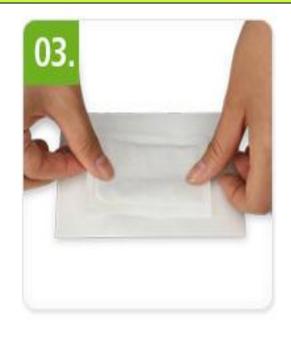

## **DIRECTIONS FOR USE**

FOR EXTERNAL USE ONLY

CE, ROHS & S Mark certified by CSA (Europe) Ltd. - United Kingdom

- Take one adhesive sheet and slowly peel off paper **Place the foot patch on the** adhesive where noted to "Put adhesive sheet on this side" and place onto the soles of your feet or the desired area of other body part Wear for 8-10 hours then
  - remove pad