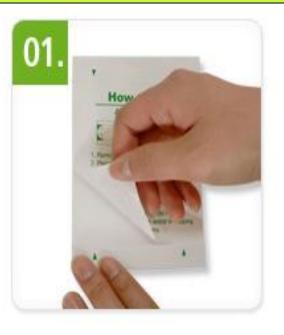

## **DIRECTIONS FOR USE**

FOR EXTERNAL USE ONLY

CE, ROHS & S Mark certified by CSA (Europe) Ltd. - United Kingdom

- Take one adhesive sheet and slowly peel off paper **Place the foot patch on the** adhesive where noted to "Put adhesive sheet on this side" and place onto the soles of your feet or the desired area of other body part Wear for 8-10 hours then
  - remove pad

#### **Before Use**