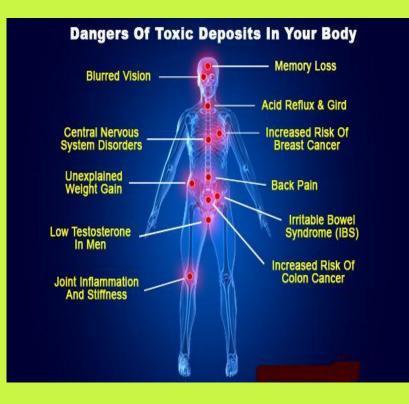

**Keva Detox Foot Patches works on the** principles of reflexology, absorbs toxins released from the acupuncture points from the sole of our foot, supports healthy body & mind

A toxic body simply cannot maintain the normal cleansing performance required to maintain optimal health. Overtime, if these toxins are not removed, they may lead to various chronic health conditions

**Accumulation of toxic** substances in the body can lead to so many health related problems like anxiety, depression, fatigue, weight gain, skin problems, hormonal imbalances, etc.

However, once the various body components that may have been adversely affected by the toxins are cleansed, the body makes its natural adjustments to return to its original state of health