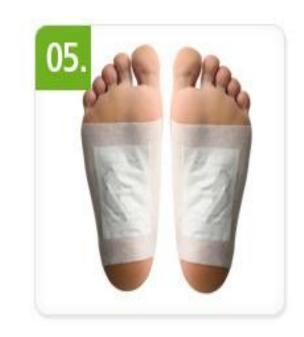

### **DIRECTIONS FOR USE**

Wipe surface with wet towel until it's no longer sticky **Used patches will appear** dark greenish or greyish as they absorb toxins and waste matter from your body

#### Continue to use each night until the discoloration of the pad subsides