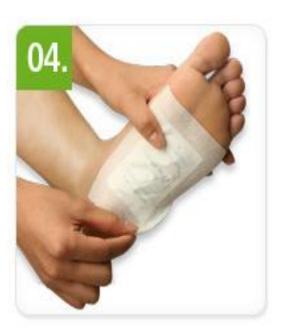

## **DIRECTIONS FOR USE**

FOR EXTERNAL USE ONLY

CE, ROHS & S Mark certified by CSA (Europe) Ltd. - United Kingdom

- Take one adhesive sheet and slowly peel off paper **Place the foot patch on the** adhesive where noted to "Put adhesive sheet on this side" and place onto the soles of your feet or the desired area of other body part Wear for 8-10 hours then
  - remove pad